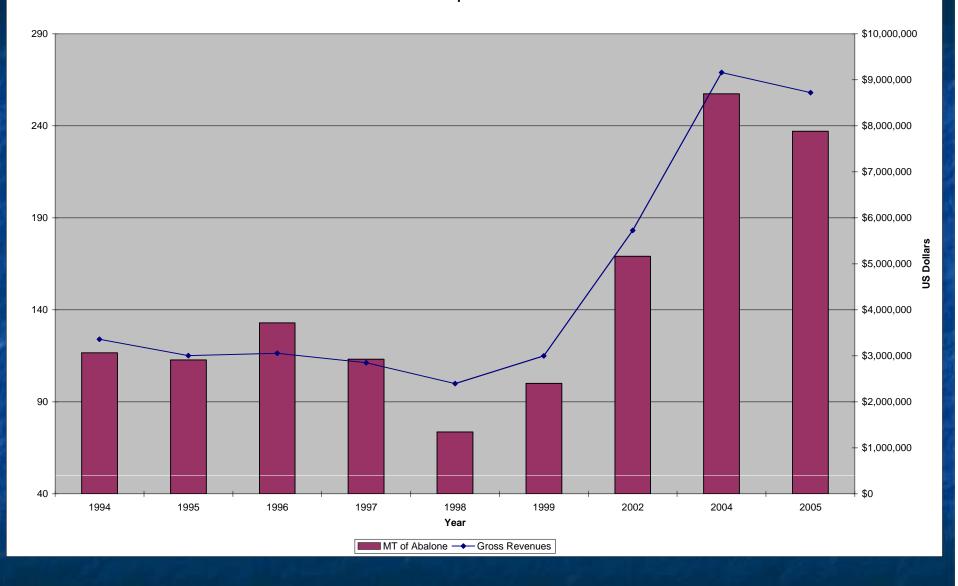

### 2008-09 FARM PRODUCTION - California

13 Farms

95% Haliotis rufescens (Red abalone)

Just over 50% exported

One leading farm – 120mt

Most other farms +/- 20mt

Total production – 253mt (US\$9+million)

Hawaii – about 80mt