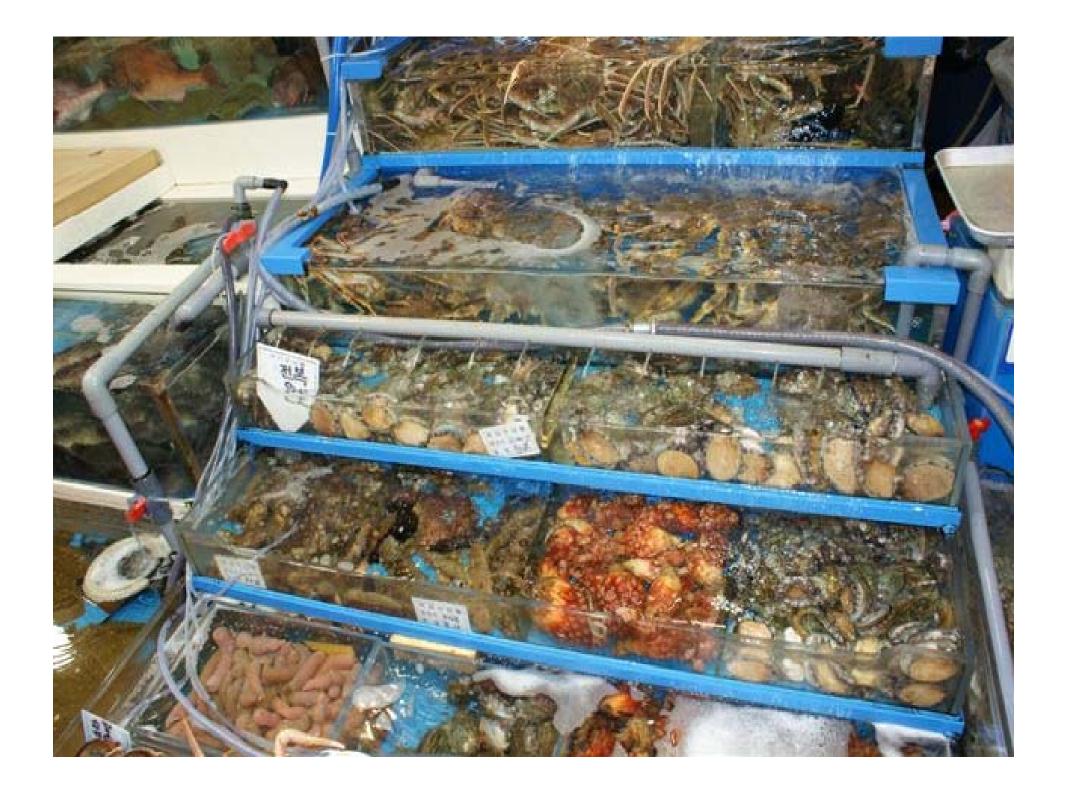

Majority of the production is H.discus hannai

85% of production is exported (mostly to Japan).

Production control, restructuring of distribution channels and consumption expansion are needed for sustainable development Korea's abalone farming industry.

Current depressed prices may reduce future production below 2008 levels. However, abalone (large and small) now popular in all Korean sea food markets.