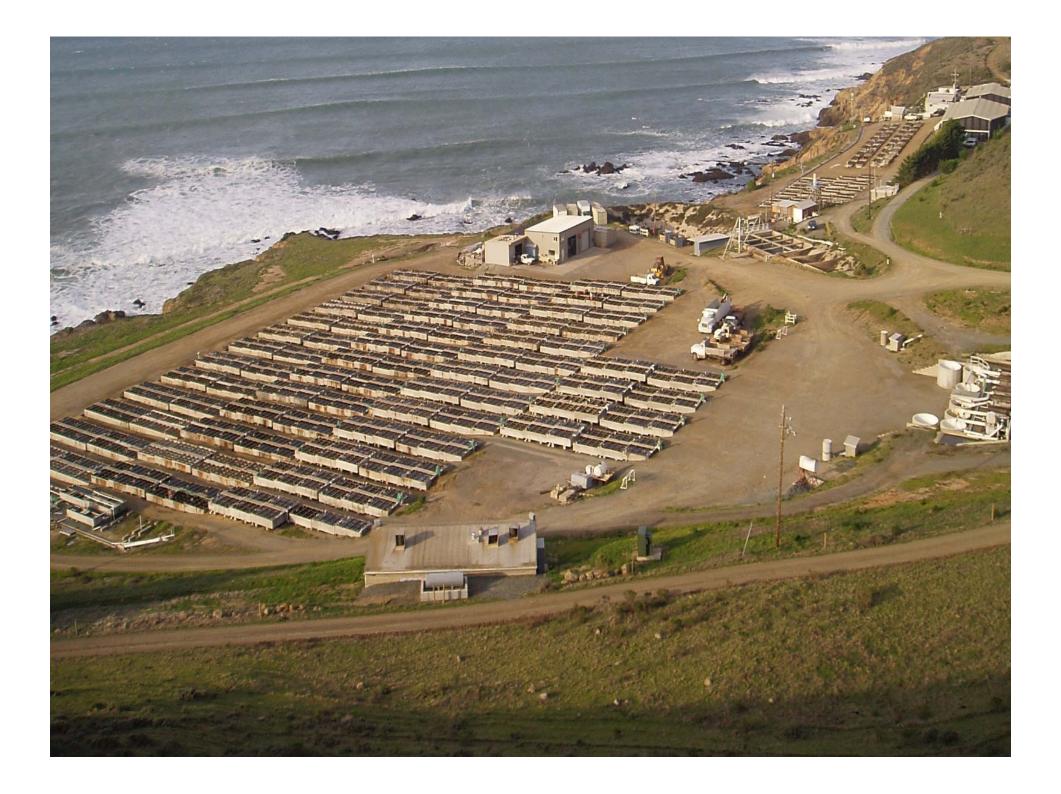

### **International Abalone Society**

www.abalone.cenrm.uwa.edu.au



# THE WORLD ABALONE MARKET: AN UPDATE ON PRODUCTION FROM USA AND OTHER COUNTRIES

Ray Fields Peter Cook Roy Gordon

**FISHTECH** 



### **USA Abalone Farms**



■ = Abalone Farms



## Farm Raised California Red Abalone *Haliotis rufescens*







### 2005 Abalone Market



### Abalone shell with severe infestation of the sabellid worm *Terrabrasabella heterouncinata*





## Farm raised red abalone with severe Withering Syndrome



### 2008-09 FARM PRODUCTION - California

13 Farms

95% Haliotis rufescens (Red abalone)

Just over 50% exported

One leading farm – 120mt

Most other farms +/- 20mt

Total production – 253mt (US\$9+million)

Hawaii – about 80mt



## THE WORLD ABALONE MARKET: AN UPDATE ON PRODUCTION FROM KOREA





#### KOREAN ABALONE PRODUCTION

Explosive production increases of 60 times in the past 9 years to a total of over 4,500mt in 2007, maybe as much as 7000 – 8000mt in 2008.

80% of production is in remote Wando County in South Jeolla Province.

Majority of the production is H.discus hannai

85% of productio