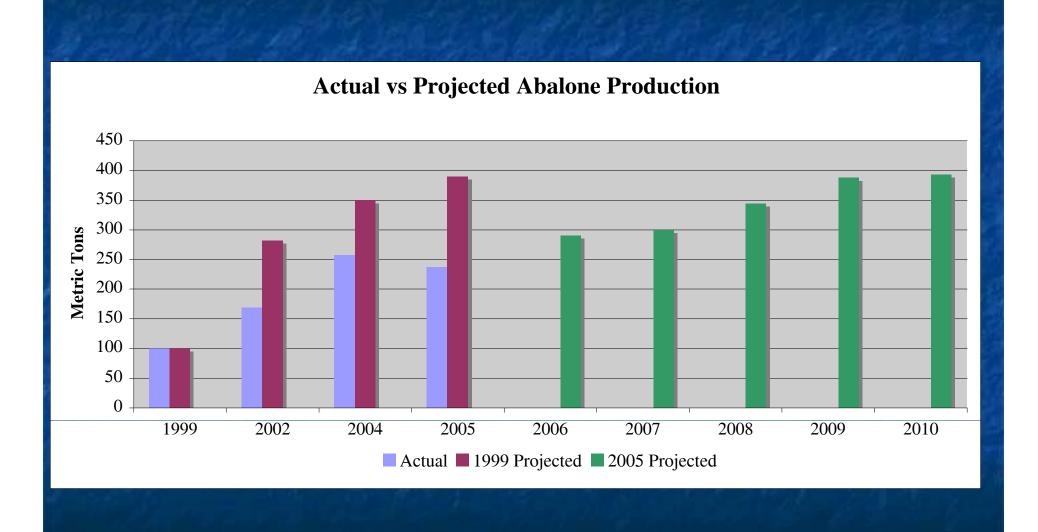

### 2005 Abalone Market

### 2008-09 FARM PRODUCTION - California

13 Farms

95% Haliotis rufescens (Red abalone)

Just over 50% exported

One leading farm – 120mt

Most other farms +/- 20mt

Total production – 253mt (US\$9+million)

Hawaii – about 80mt