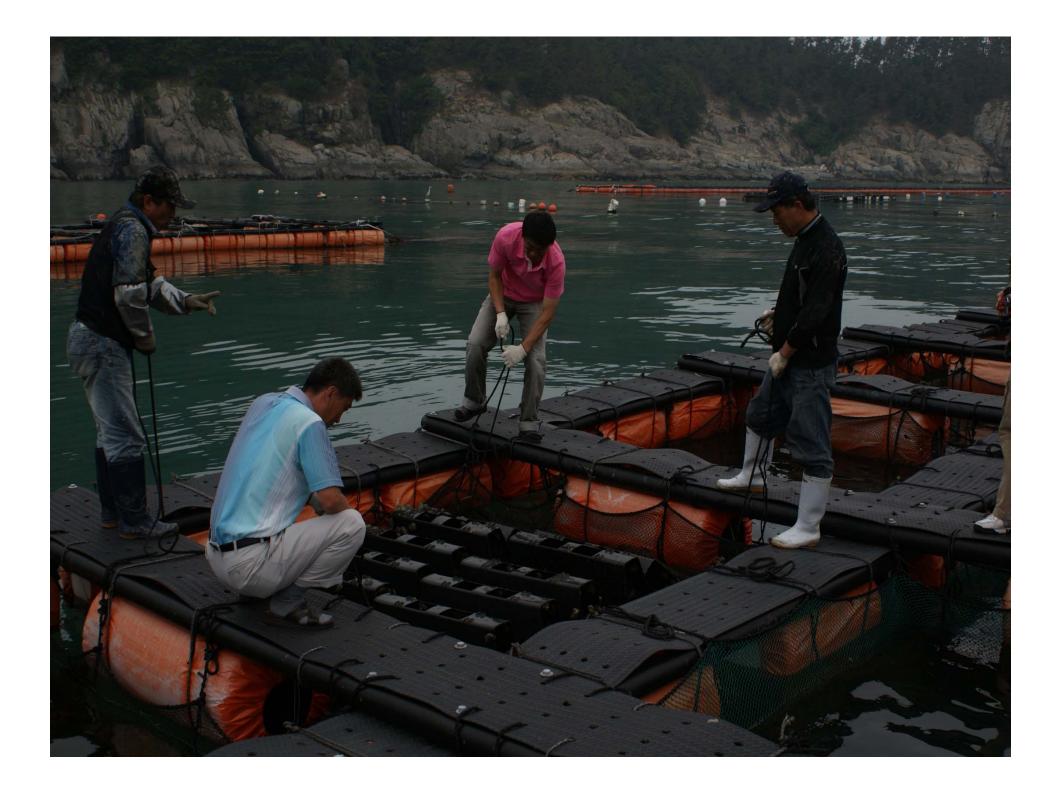

#### KOREAN ABALONE PRODUCTION

Explosive production increases of 60 times in the past 9 years to a total of over 4,500mt in 2007, maybe as much as 7000 – 8000mt in 2008.

80% of production is in remote Wando County in South Jeolla Province.

#### **KOREAN ABALONE FARMS**

More than 1000 farms. Various grow-out systems, most in sea.

The majority of farms are very small scale producers

The distribution process is problematic, with middle men often charging the producers 30% and more.