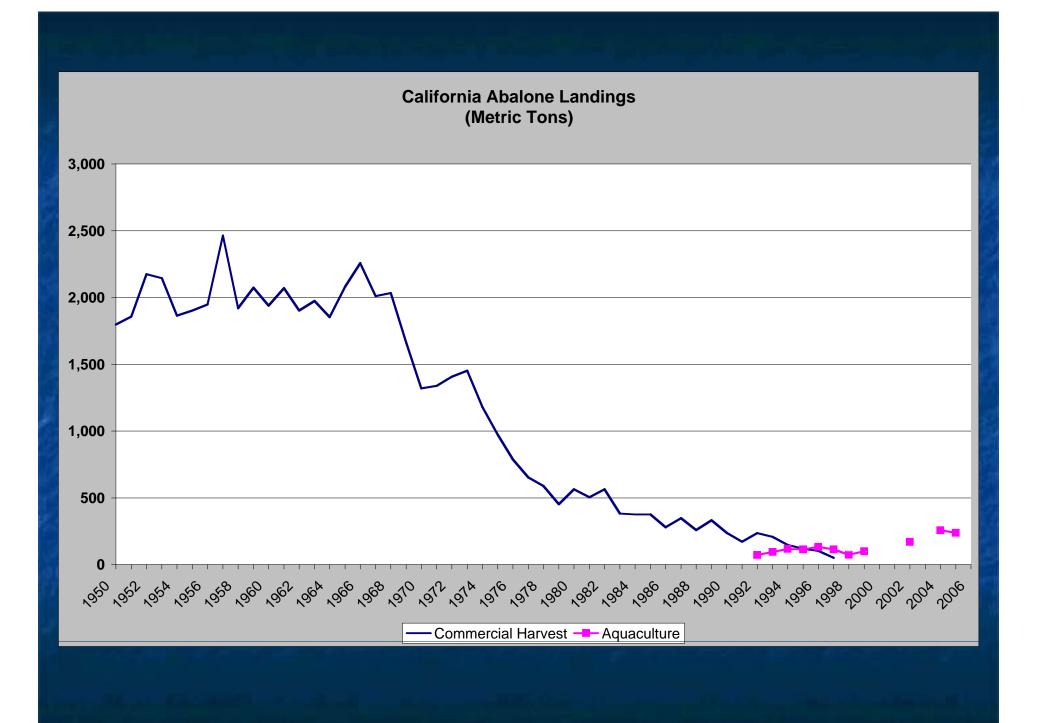

### 2008-09 FARM PRODUCTION - California

13 Farms

95% Haliotis rufescens (Red abalone)

Just over 50% exported

One leading farm – 120mt

Most other farms +/- 20mt

Total production – 253mt (US\$9+million)

Hawaii – about 80mt