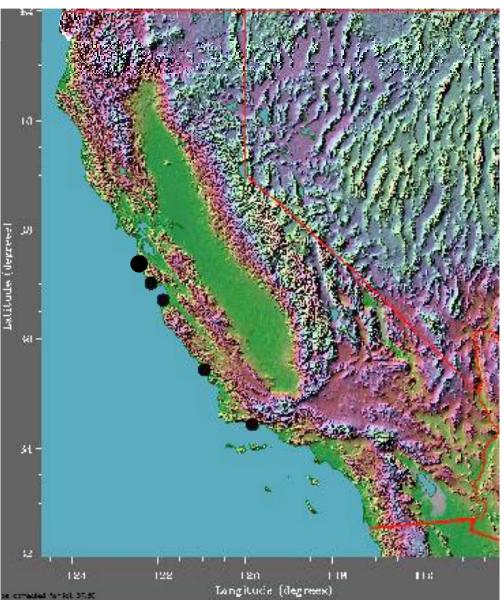

### **USA Abalone Farms**

■ = Abalone Farms

### 2008-09 FARM PRODUCTION - California

13 Farms

95% Haliotis rufescens (Red abalone)

Just over 50% exported

One leading farm – 120mt

Most other farms +/- 20mt

Total production – 253mt (US\$9+million)

Hawaii – about 80mt