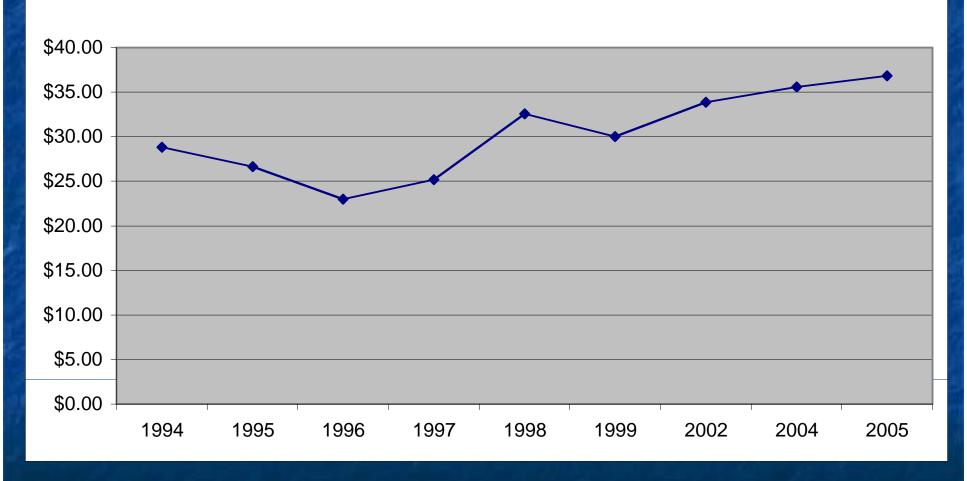

### 2005 Abalone Market

### 2008-09 FARM PRODUCTION - California

13 Farms

95% Haliotis rufescens (Red abalone)

Just over 50% exported

One leading farm – 120mt

Most other farms +/- 20mt

Total production – 253mt (US\$9+million)

Hawaii – about 80mt