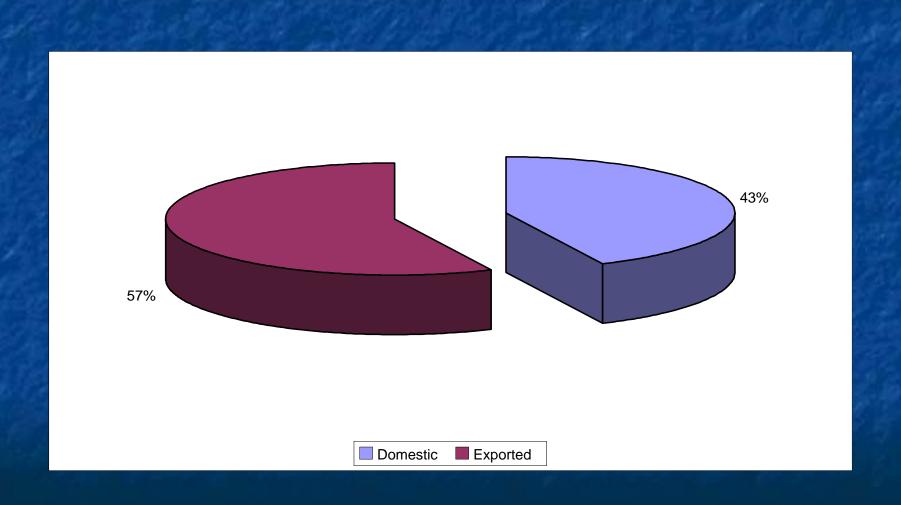

### 2005 Abalone Market

### 2008-09 FARM PRODUCTION - California

13 Farms

95% Haliotis rufescens (Red abalone)

Just over 50% exported

One leading farm – 120mt

Most other farms +/- 20mt

Total production – 253mt (US\$9+million)

Hawaii – about 80mt