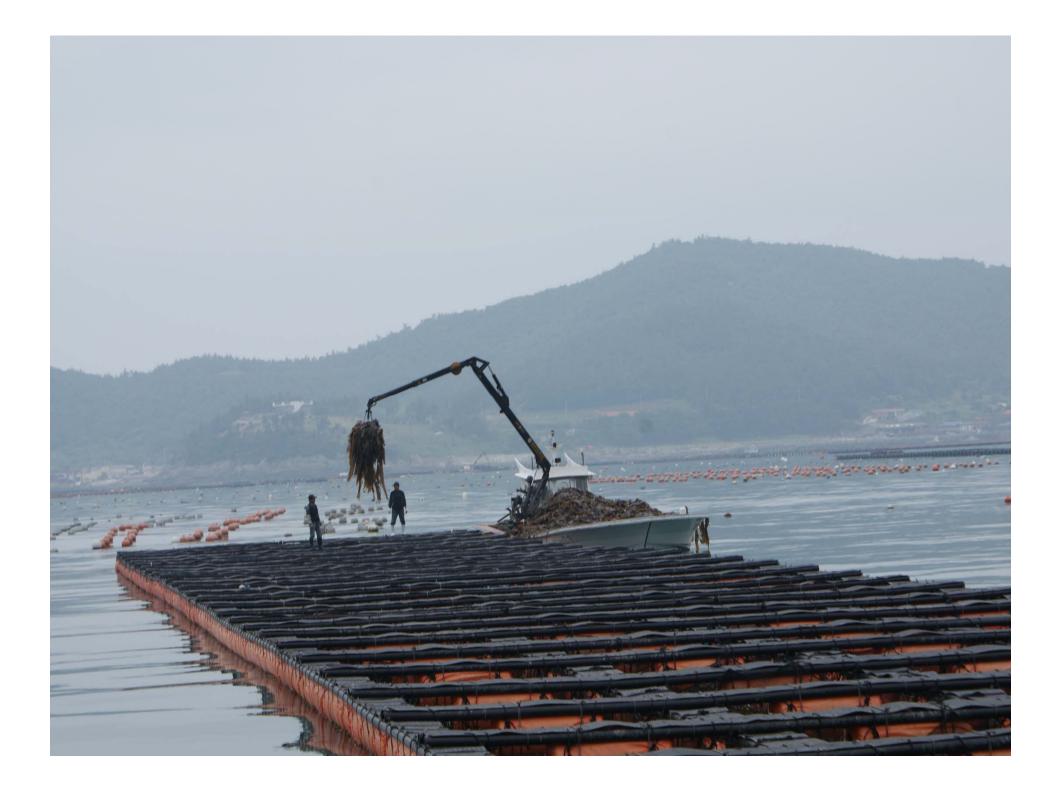

#### KOREAN ABALONE PRODUCTION

Explosive production increases of 60 times in the past 9 years to a total of over 4,500mt in 2007, maybe as much as 7000 – 8000mt in 2008.

80% of production is in remote Wando County in South Jeolla Province.

#### **KOREAN ABALONE FARMS**

More than 1000 farms. Various grow-out systems, most in sea.

The majority of farms are very small scale producers

The distribution process is problematic, with middle men often charging the producers 30% and more.