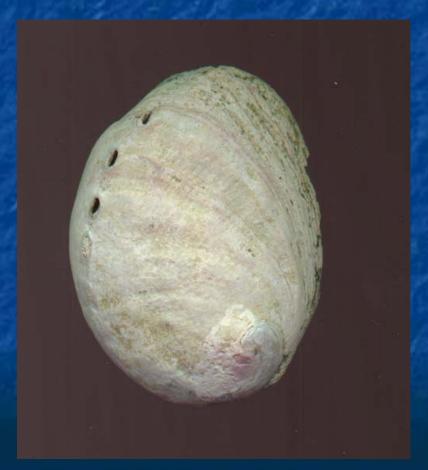

### Abalone shell with severe infestation of the sabellid worm *Terrabrasabella heterouncinata*